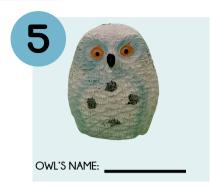

## ADVENTURE YOUR LIBRARY.

Search the Library from <u>August 5-17</u> to find all 8 owls pictured below hidden throughout the library. Once you find an owl, flip them over to find their name and write it in the space below each picture. Pay close attention to the owl's markings, feet, and colors! Owls will be hidden in both the Children's Room & Main Area. <u>Make sure to leave the owls where you found them so others can find them!</u>