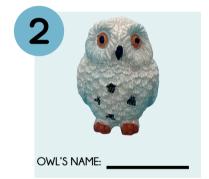

## ADVENTURE YOUR LIBRARY.

Search the Library from <u>August 5-17</u> to find all 8 owls pictured below hidden throughout the library. Once you find an owl, flip them over to find their name and write it in the space below each picture. Pay close attention to the owl's markings, feet, and colors! Owls will be hidden in both the Children's Room & Main Area. <u>Make sure to leave the owls where you found them so others can find them!</u>

Once you have completed the scavenger hunt, add your name and contact at the bottom of this form and return it to the library to be entered to win a gift card prize. Happy Hunting!

Search the Library from <u>August 5-17</u> to find all 8 owls pictured below hidden throughout the library. Once you find an owl, flip them over to find their name and write it in the space below each picture. Pay close attention to the owl's markings, feet, and colors! Owls will be hidden in both the Children's Room & Main Area. Make sure to leave the owls where you found them so others can find them!