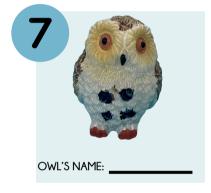

## ADVENTURE YOUR LIBRARY.

Search the Library from <u>August 5-17</u> to find all 8 owls pictured below hidden throughout the library. Once you find an owl, flip them over to find their name and write it in the space below each picture. Pay close attention to the owl's markings, feet, and colors! Owls will be hidden in both the Children's Room & Main Area. <u>Make sure to leave the owls where you found them so others can find them!</u>

Once you have completed the scavenger hunt, add your name and contact at the bottom of this form and return it to the library to be entered to win a gift card prize. Happy Hunting!

Search the Library from <u>August 5-17</u> to find all 8 owls pictured below hidden throughout the library. Once you find an owl, flip them over to find their name and write it in the space below each picture. Pay close attention to the owl's markings, feet, and colors! Owls will be hidden in both the Children's Room & Main Area. Make sure to leave the owls where you found them so others can find them!