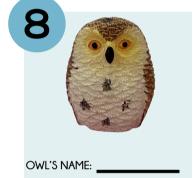

## ADVENTURE YOUR LIBRARY.

Search the Library from <u>August 5-17</u> to find all 8 owls pictured below hidden throughout the library. Once you find an owl, flip them over to find their name and write it in the space below each picture. Pay close attention to the owl's markings, feet, and colors! Owls will be hidden in both the Children's Room & Main Area. <u>Make sure to leave the owls where you found them so others can find them!</u>

Once you have completed the scavenger hunt, add your name and contact at the bottom of this form and return it to the library to be entered to win a gift card prize. Happy Hunting!

Search the Library from <u>August 5-17</u> to find all 8 owls pictured below hidden throughout the library. Once you find an owl, flip them over to find their name and write it in the space below each picture. Pay close attention to the owl's markings, feet, and colors! Owls will be hidden in both the Children's Room & Main Area. Make sure to leave the owls where you found them so others can find them!