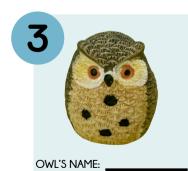

## ADVENTURE YOUR LIBRARY.

Search the Library from <u>August 5-17</u> to find all 8 owls pictured below hidden throughout the library. Once you find an owl, flip them over to find their name and write it in the space below each picture. Pay close attention to the owl's markings, feet, and colors! Owls will be hidden in both the Children's Room & Main Area. <u>Make sure to leave the owls where you found them so others can find them!</u>

Once you have completed the scavenger hunt, add your name and contact at the bottom of this form and return it to the library to be entered to win a gift card prize. Happy Hunting!

Search the Library from <u>August 5-17</u> to find all 8 owls pictured below hidden throughout the library. Once you find an owl, flip them over to find their name and write it in the space below each picture. Pay close attention to the owl's markings, feet, and colors! Owls will be hidden in both the Children's Room & Main Area. Make sure to leave the owls where you found them so others can find them!