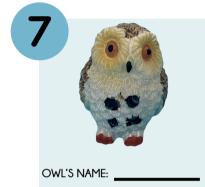

## ADVENTURE YOUR LIBRARY.

Search the Library from <u>August 5-17</u> to find all 8 owls pictured below hidden throughout the library. Once you find an owl, flip them over to find their name and write it in the space below each picture. Pay close attention to the owl's markings, feet, and colors! Owls will be hidden in both the Children's Room & Main Area. <u>Make sure to leave the owls where you found them so others can find them!</u>