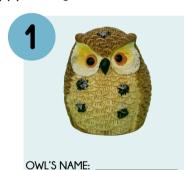

## ADVENTURE YOUR LIBRARY.

Search the Library from <u>August 5-17</u> to find all 8 owls pictured below hidden throughout the library. Once you find an owl, flip them over to find their name and write it in the space below each picture. Pay close attention to the owl's markings, feet, and colors! Owls will be hidden in both the Children's Room & Main Area. <u>Make sure to leave the owls where you found them so others can find them!</u>

Once you have completed the scavenger hunt, add your name and contact at the bottom of this form and return it to the library to be entered to win a gift card prize. Happy Hunting!

Search the Library from <u>August 5-17</u> to find all 8 owls pictured below hidden throughout the library. Once you find an owl, flip them over to find their name and write it in the space below each picture. Pay close attention to the owl's markings, feet, and colors! Owls will be hidden in both the Children's Room & Main Area. Make sure to leave the owls where you found them so others can find them!