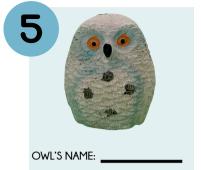

## ADVENTURE YOUR LIBRARY.

Search the Library from <u>August 5-17</u> to find all 8 owls pictured below hidden throughout the library. Once you find an owl, flip them over to find their name and write it in the space below each picture. Pay close attention to the owl's markings, feet, and colors! Owls will be hidden in both the Children's Room & Main Area. <u>Make sure to leave the owls where you found them so others can find them!</u>

Once you have completed the scavenger hunt, add your name and contact at the bottom of this form and return it to the library to be entered to win a gift card prize. Happy Hunting!

Search the Library from <u>August 5-17</u> to find all 8 owls pictured below hidden throughout the library. Once you find an owl, flip them over to find their name and write it in the space below each picture. Pay close attention to the owl's markings, feet, and colors! Owls will be hidden in both the Children's Room & Main Area. Make sure to leave the owls where you found them so others can find them!