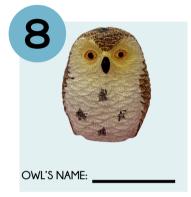

## ADVENTURE YOUR LIBRARY.

Search the Library from <u>August 5-17</u> to find all 8 owls pictured below hidden throughout the library. Once you find an owl, flip them over to find their name and write it in the space below each picture. Pay close attention to the owl's markings, feet, and colors! Owls will be hidden in both the Children's Room & Main Area. <u>Make sure to leave the owls where you found them so others can find them!</u>