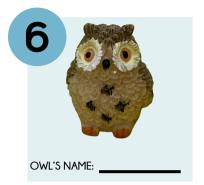

## ADVENTURE YOUR LIBRARY.

Search the Library from <u>August 5-17</u> to find all 8 owls pictured below hidden throughout the library. Once you find an owl, flip them over to find their name and write it in the space below each picture. Pay close attention to the owl's markings, feet, and colors! Owls will be hidden in both the Children's Room & Main Area. <u>Make sure to leave the owls where you found them so others can find them!</u>

Once you have completed the scavenger hunt, add your name and contact at the bottom of this form and return it to the library to be entered to win a gift card prize. Happy Hunting!

Search the Library from <u>August 5-17</u> to find all 8 owls pictured below hidden throughout the library. Once you find an owl, flip them over to find their name and write it in the space below each picture. Pay close attention to the owl's markings, feet, and colors! Owls will be hidden in both the Children's Room & Main Area. Make sure to leave the owls where you found them so others can find them!