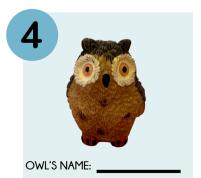

## ADVENTURE YOUR LIBRARY.

Search the Library from <u>August 5-17</u> to find all 8 owls pictured below hidden throughout the library. Once you find an owl, flip them over to find their name and write it in the space below each picture. Pay close attention to the owl's markings, feet, and colors! Owls will be hidden in both the Children's Room & Main Area. <u>Make sure to leave the owls where you found them so others can find them!</u>

Once you have completed the scavenger hunt, add your name and contact at the bottom of this form and return it to the library to be entered to win a gift card prize. Happy Hunting!

Search the Library from <u>August 5-17</u> to find all 8 owls pictured below hidden throughout the library. Once you find an owl, flip them over to find their name and write it in the space below each picture. Pay close attention to the owl's markings, feet, and colors! Owls will be hidden in both the Children's Room & Main Area. Make sure to leave the owls where you found them so others can find them!