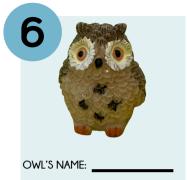

## ADVENTURE YOUR LIBRARY.

Search the Library from <u>August 5-17</u> to find all 8 owls pictured below hidden throughout the library. Once you find an owl, flip them over to find their name and write it in the space below each picture. Pay close attention to the owl's markings, feet, and colors! Owls will be hidden in both the Children's Room & Main Area. <u>Make sure to leave the owls where you found them so others can find them!</u>